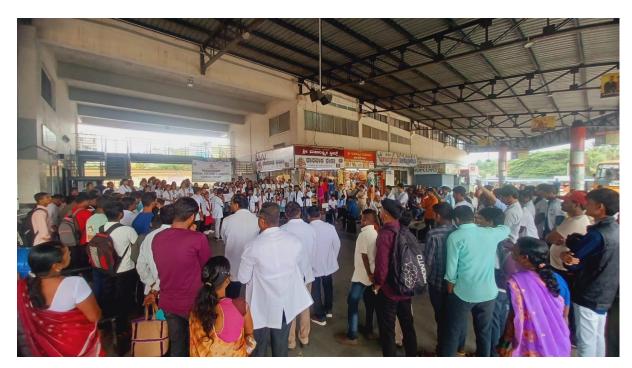

## **Dengue Awareness campaign and Guest Lecture**

| Si. | Particulars                      | Events                                                                                     |
|-----|----------------------------------|--------------------------------------------------------------------------------------------|
| No  |                                  |                                                                                            |
| 1   | Name of the Events               | <b>Dengue Awareness campaign and Guest Lecture</b>                                         |
| 2   | Date of the Event                | 27/7/2024                                                                                  |
| 3   | Time                             | 12:00 pm to 1:00 pm                                                                        |
| 4   | Venue                            | KSRTC Central Bus Stand, Chikodi                                                           |
| 5   | Details of Participants          | 1st BAMS2023 Batch Students and Teaching Faculty                                           |
| 6   | Total Number of<br>Beneficiaries | 250 (KSRTC staff, Passengers, Public)                                                      |
| 7   | Guest Speaker                    | Dr Santosh Shivannavar, Associate Professor Dept of Swasthavritta and Yoga KLE AMC Chikodi |
| 8   | Name of the<br>Participants      | As above                                                                                   |
| 9   | Report of the Event              | Attached                                                                                   |

Dr Santosh Shivannavar, Associate Professor Dept of Swasthavritta and Yoga delivered a awareness talk at KSRTC Central Bus Stand, Chikodi on the topic **Dengue Prevention and Community Hygiene** for KSRTC Staff, Passengers, Common Public. On the eve of Dengue Awareness Campaign.