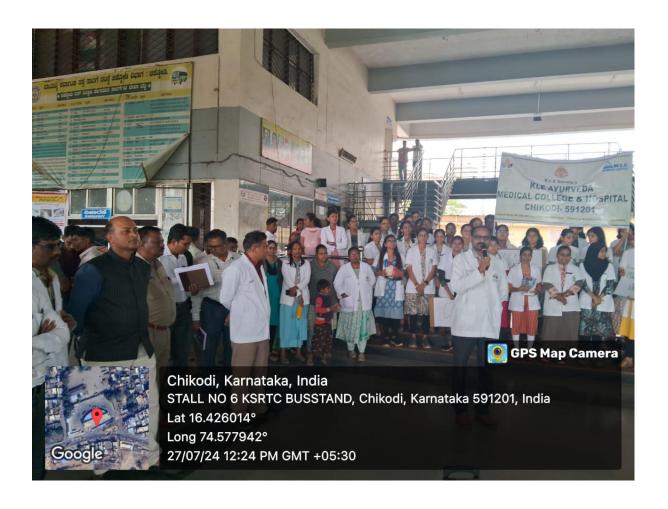

## **Dengue Awareness campaign and Guest Lecture**

| Si. | Particulars                      | Events                                                                                     |
|-----|----------------------------------|--------------------------------------------------------------------------------------------|
| No  |                                  |                                                                                            |
| 1   | Name of the Events               | <b>Dengue Awareness campaign and Guest Lecture</b>                                         |
| 2   | Date of the Event                | 27/7/2024                                                                                  |
| 3   | Time                             | 12:00 pm to 1:00 pm                                                                        |
| 4   | Venue                            | KSRTC Central Bus Stand, Chikodi                                                           |
| 5   | Details of Participants          | 1st BAMS2023 Batch Students and Teaching Faculty                                           |
| 6   | Total Number of<br>Beneficiaries | 250 (KSRTC staff, Passengers, Public)                                                      |
| 7   | Guest Speaker                    | Dr Santosh Shivannavar, Associate Professor Dept of Swasthavritta and Yoga KLE AMC Chikodi |
| 8   | Name of the<br>Participants      | As above                                                                                   |
| 9   | Report of the Event              | Attached                                                                                   |

Dr Santosh Shivannavar, Associate Professor Dept of Swasthavritta and Yoga delivered a awareness talk at KSRTC Central Bus Stand, Chikodi on the topic **Dengue Prevention and Community Hygiene** for KSRTC Staff, Passengers, Common Public. On the eve of Dengue Awareness Campaign.