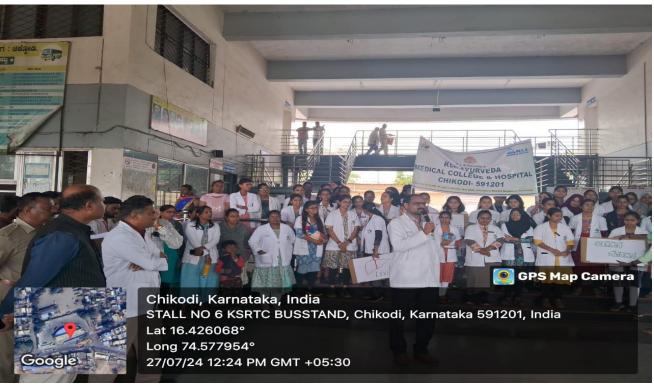

## **Dengue Awareness campaign and Guest Lecture**

| Si. | Particulars                      | Events                                                                                     |
|-----|----------------------------------|--------------------------------------------------------------------------------------------|
| No  |                                  |                                                                                            |
| 1   | Name of the Events               | <b>Dengue Awareness campaign and Guest Lecture</b>                                         |
| 2   | Date of the Event                | 27/7/2024                                                                                  |
| 3   | Time                             | 12:00 pm to 1:00 pm                                                                        |
| 4   | Venue                            | KSRTC Central Bus Stand, Chikodi                                                           |
| 5   | Details of Participants          | 1st BAMS2023 Batch Students and Teaching Faculty                                           |
| 6   | Total Number of<br>Beneficiaries | 250 (KSRTC staff, Passengers, Public)                                                      |
| 7   | Guest Speaker                    | Dr Santosh Shivannavar, Associate Professor Dept of Swasthavritta and Yoga KLE AMC Chikodi |
| 8   | Name of the<br>Participants      | As above                                                                                   |
| 9   | Report of the Event              | Attached                                                                                   |

Dr Santosh Shivannavar, Associate Professor Dept of Swasthavritta and Yoga delivered a awareness talk at KSRTC Central Bus Stand, Chikodi on the topic **Dengue Prevention and Community Hygiene** for KSRTC Staff, Passengers, Common Public. On the eve of Dengue Awareness Campaign.